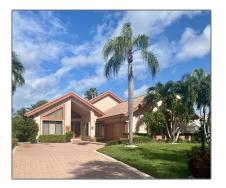

# Single family

4,076 Sqft - 13885 Rivoli Drive, Palm Beach Gardens, Florida 33410

#### Basic **Details**

| Property Type:  | Α             |  |
|-----------------|---------------|--|
| Listing Type:   | Single family |  |
| Listing ID:     | RX-10858418   |  |
| Price:          | \$2,025,000   |  |
| Bedrooms:       | 3             |  |
| Bathrooms:      | 3             |  |
| Square Footage: | 4,076 Sqft    |  |
| Year Built:     | 1989          |  |
|                 |               |  |