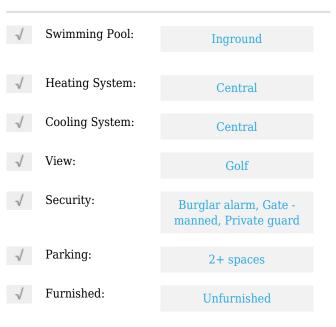

# Single family

4,076 Sqft - 13885 Rivoli Drive, Palm Beach Gardens, Florida 33410









#### Basic **Details**

| Property Type:  | Α             |  |
|-----------------|---------------|--|
| Listing Type:   | Single family |  |
| Listing ID:     | RX-10858418   |  |
| Price:          | \$2,025,000   |  |
| Bedrooms:       | 3             |  |
| Bathrooms:      | 3             |  |
| Square Footage: | 4,076 Sqft    |  |
| Year Built:     | 1989          |  |
|                 |               |  |

#### Features



### Address Map

| Country: | US                    |
|----------|-----------------------|
| State:   | FL                    |
| County:  | Palm Beach            |
| City:    | Palm Beach<br>Gardens |
| Zipcode: | 33410                 |

| Street:        | Rivoli          |
|----------------|-----------------|
| Street Number: | 13885           |
| Longitude:     | W81° 54' 28''   |
| Latitude:      | N26° 52' 52.1'' |

## Agent Info



Bill Gould Attp://www.exclusivebetatest.com 561-745-2780 561-379-3141 561-745-2781 Bill@ExclusiveCommunities.com Gould@WilliamGould.com