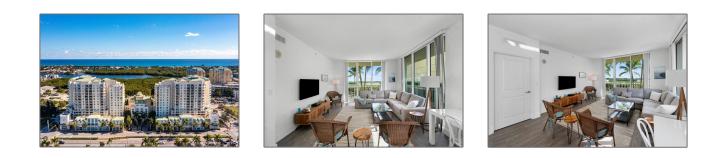

# Condominium

1,650 Sqft - 450 Federal Highway 605, Boynton Beach, Florida 33435

#### Basic Details

| Property Type:  | Α           |  |
|-----------------|-------------|--|
| Listing Type:   | Condominium |  |
| Listing ID:     | RX-10858384 |  |
| Price:          | \$599,000   |  |
| Bedrooms:       | 3           |  |
| Bathrooms:      | 2           |  |
| Square Footage: | 1,650 Sqft  |  |
| Year Built:     | 2010        |  |

#### Features

|              | Heating System: | Central, Electric                       |
|--------------|-----------------|-----------------------------------------|
| $\checkmark$ | Cooling System: | Central, Electric                       |
|              | View:           | Ocean, Intracoastal, City               |
| $\checkmark$ | Security:       | Doorman, Lobby, Entry<br>card           |
| $\checkmark$ | Parking:        | 2+ spaces, Garage -<br>building, Deeded |
|              | Furnished:      | Unfurnished, Furniture<br>negotiable    |