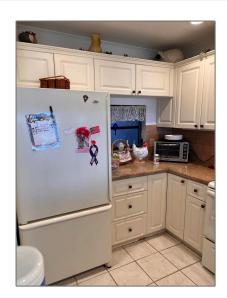

# Townhouse

2,365 Sqft - 1102 Mitchell 305 Avenue 305, Port Saint Lucie, Florida 34952

### Basic Details

| Property Type:  | A           |  |
|-----------------|-------------|--|
| Listing Type:   | Townhouse   |  |
| Listing ID:     | RX-10858347 |  |
| Price:          | \$499,000   |  |
| Bedrooms:       | 3           |  |
| Bathrooms:      | 3           |  |
| Square Footage: | 2,365 Sqft  |  |
| Year Built:     | 1982        |  |