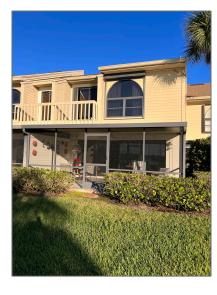

# Townhouse

2,365 Sqft - 1102 Mitchell 305 Avenue 305, Port Saint Lucie, Florida 34952

### Basic Details

| Property Type:  | A           |  |
|-----------------|-------------|--|
| Listing Type:   | Townhouse   |  |
| Listing ID:     | RX-10858347 |  |
| Price:          | \$499,000   |  |
| Bedrooms:       | 3           |  |
| Bathrooms:      | 3           |  |
| Square Footage: | 2,365 Sqft  |  |
| Year Built:     | 1982        |  |