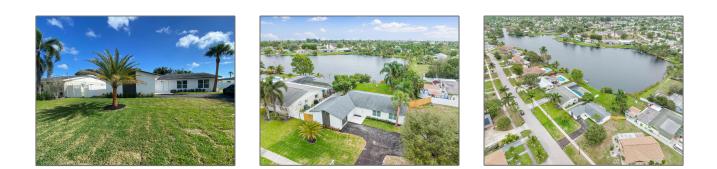

Single family 1,716 Sqft - 120 Yucatan Drive, Palm Springs, Florida 33461

#### Basic **Details**

| Α             |                                                                   |
|---------------|-------------------------------------------------------------------|
| Single family |                                                                   |
| RX-10855412   |                                                                   |
| \$549,999     |                                                                   |
| 4             |                                                                   |
| 2             |                                                                   |
| 1,716 Sqft    |                                                                   |
| 1967          |                                                                   |
|               | Single family<br>RX-10855412<br>\$549,999<br>4<br>2<br>1,716 Sqft |

### Features

|              | Heating System: | Central                        |
|--------------|-----------------|--------------------------------|
|              | Cooling System: | Central                        |
|              | View:           | Lake                           |
|              | Parking:        | Garage - attached,<br>Driveway |
| $\checkmark$ | Furnished:      | Unfurnished                    |

## Address Map

| Country:       | US              |  |
|----------------|-----------------|--|
| State:         | FL              |  |
| County:        | Palm Beach      |  |
| City:          | Palm Springs    |  |
| Zipcode:       | 33461           |  |
| Street:        | Yucatan         |  |
| Street Number: | 120             |  |
| Longitude:     | W81° 54' 16''   |  |
| Latitude:      | N26° 37' 48.5'' |  |
|                |                 |  |