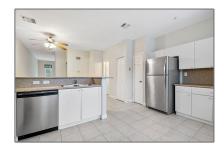

# Townhouse

1,932 Sqft - 2507 Shoma Drive, Royal Palm Beach, Florida 33414









### Basic Details

| Property Type:  | A           |  |
|-----------------|-------------|--|
| Listing Type:   | Townhouse   |  |
| Listing ID:     | RX-10858130 |  |
| Price:          | \$330,000   |  |
| Bedrooms:       | 3           |  |
| Bathrooms:      | 3.1         |  |
| Half Bathrooms: | 1           |  |
| Square Footage: | 1,932 Sqft  |  |
| Year Built:     | 2006        |  |

# Address Map

| Country:       | US               |
|----------------|------------------|
| State:         | FL               |
| County:        | Palm Beach       |
| City:          | Royal Palm Beach |
| Zipcode:       | 33414            |
| Street:        | Shoma            |
| Street Number: | 2507             |
| Longitude:     | W81° 47' 43.2''  |
| Latitude:      | N26° 40' 21.7''  |
|