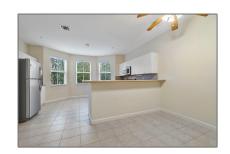

# Townhouse

1,932 Sqft - 2507 Shoma Drive, Royal Palm Beach, Florida 33414









### Basic Details

| Property Type:  | A           |  |
|-----------------|-------------|--|
| Listing Type:   | Townhouse   |  |
| Listing ID:     | RX-10858130 |  |
| Price:          | \$330,000   |  |
| Bedrooms:       | 3           |  |
| Bathrooms:      | 3.1         |  |
| Half Bathrooms: | 1           |  |
| Square Footage: | 1,932 Sqft  |  |
| Year Built:     | 2006        |  |

# Address Map

| Country:       | US               |
|----------------|------------------|
| State:         | FL               |
| County:        | Palm Beach       |
| City:          | Royal Palm Beach |
| Zipcode:       | 33414            |
| Street:        | Shoma            |
| Street Number: | 2507             |
| Longitude:     | W81° 47' 43.2''  |
| Latitude:      | N26° 40' 21.7''  |
|