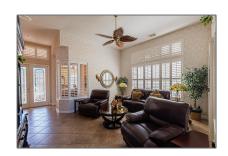

# Single family

3,063 Sqft - 616 Lake Charles Circle, Port Saint Lucie, Florida 34986

#### Basic Details

| Property Type:  | A             |  |
|-----------------|---------------|--|
| Listing Type:   | Single family |  |
| Listing ID:     | RX-10858036   |  |
| Price:          | \$559,888     |  |
| Bedrooms:       | 3             |  |
| Bathrooms:      | 2.1           |  |
| Half Bathrooms: | 1             |  |
| Square Footage: | 3,063 Sqft    |  |
| Year Built:     | 1998          |  |