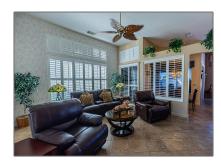

# Single family

3,063 Sqft - 616 Lake Charles Circle, Port Saint Lucie, Florida 34986

#### Basic Details

| Property Type:  | A             |  |
|-----------------|---------------|--|
| Listing Type:   | Single family |  |
| Listing ID:     | RX-10858036   |  |
| Price:          | \$559,888     |  |
| Bedrooms:       | 3             |  |
| Bathrooms:      | 2.1           |  |
| Half Bathrooms: | 1             |  |
| Square Footage: | 3,063 Sqft    |  |
| Year Built:     | 1998          |  |