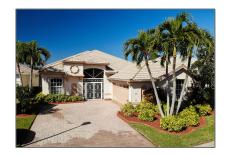

# Single family

3,063 Sqft - 616 Lake Charles Circle, Port Saint Lucie, Florida 34986

#### Basic Details

| Property Type:  | A             |  |
|-----------------|---------------|--|
| Listing Type:   | Single family |  |
| Listing ID:     | RX-10858036   |  |
| Price:          | \$559,888     |  |
| Bedrooms:       | 3             |  |
| Bathrooms:      | 2.1           |  |
| Half Bathrooms: | 1             |  |
| Square Footage: | 3,063 Sqft    |  |
| Year Built:     | 1998          |  |