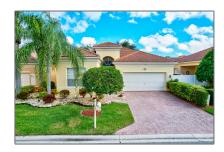

Single family
2,771 Sqft - 7160 Demedici Circle, Delray Beach,
Florida 33446

### Basic Details

| Property Type:  | F             |  |
|-----------------|---------------|--|
| Listing Type:   | Single family |  |
| Listing ID:     | RX-10858068   |  |
| Price:          | \$4,200       |  |
| Bedrooms:       | 3             |  |
| Bathrooms:      | 2             |  |
| Square Footage: | 2,771 Sqft    |  |
| Year Built:     | 2001          |  |