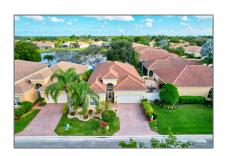

Single family
2,771 Sqft - 7160 Demedici Circle, Delray Beach,
Florida 33446

### Basic Details

| Property Type:  | F             |  |
|-----------------|---------------|--|
| Listing Type:   | Single family |  |
| Listing ID:     | RX-10858068   |  |
| Price:          | \$4,200       |  |
| Bedrooms:       | 3             |  |
| Bathrooms:      | 2             |  |
| Square Footage: | 2,771 Sqft    |  |
| Year Built:     | 2001          |  |

# Address Map

| Country:       | US              |  |
|----------------|-----------------|--|
| State:         | FL              |  |
| County:        | Palm Beach      |  |
| City:          | Delray Beach    |  |
| Zipcode:       | 33446           |  |
| Street:        | Demedici        |  |
| Street Number: | 7160            |  |
| Longitude:     | W81° 50' 30''   |  |
| Latitude:      | N26° 26' 32.3'' |  |
|                |                 |  |