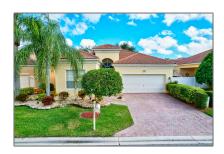

Single family
2,771 Sqft - 7160 Demedici Circle, Delray Beach,
Florida 33446

### Basic Details

| Property Type:  | F             |  |
|-----------------|---------------|--|
| Listing Type:   | Single family |  |
| Listing ID:     | RX-10858068   |  |
| Price:          | \$4,200       |  |
| Bedrooms:       | 3             |  |
| Bathrooms:      | 2             |  |
| Square Footage: | 2,771 Sqft    |  |
| Year Built:     | 2001          |  |