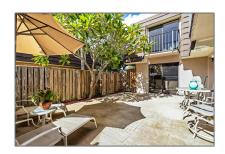

# Townhouse

1,236 Sqft - 2316 23rd Court, Jupiter, Florida 33477









### Basic Details

| Property Type:  | F           |  |
|-----------------|-------------|--|
| Listing Type:   | Townhouse   |  |
| Listing ID:     | RX-10858088 |  |
| Price:          | \$3,000     |  |
| Bedrooms:       | 2           |  |
| Bathrooms:      | 2.1         |  |
| Half Bathrooms: | 1           |  |
| Square Footage: | 1,236 Sqft  |  |
| Year Built:     | 1984        |  |

## Address Map

| Country:       | US         |
|----------------|------------|
| State:         | FL         |
| County:        | Palm Beach |
| City:          | Jupiter    |
| Zipcode:       | 33477      |
| Street:        | 23rd       |
| Street Number: | 2316       |
| Longitude:     | E0° 0' 0'' |
| Latitude:      | N0° 0' 0'' |
|                |            |

### Features

| √ Heating System: | Cen