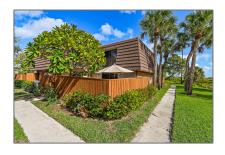

# Townhouse

1,236 Sqft - 2316 23rd Court, Jupiter, Florida 33477









### Basic Details

| Property Type:  | F           |  |
|-----------------|-------------|--|
| Listing Type:   | Townhouse   |  |
| Listing ID:     | RX-10858088 |  |
| Price:          | \$3,000     |  |
| Bedrooms:       | 2           |  |
| Bathrooms:      | 2.1         |  |
| Half Bathrooms: | 1           |  |
| Square Footage: | 1,236 Sqft  |  |
| Year Built:     | 1984        |  |

## Address Map

| Country:       | US         |
|----------------|------------|
| State:         | FL         |
| County:        | Palm Beach |
| City:          | Jupiter    |
| Zipcode:       | 33477      |
| Street:        | 23rd       |
| Street Number: | 2316       |
| Longitude:     | E0° 0' 0'' |
| Latitude:      | N0° 0' 0'' |
|                |            |

### Features

| √ Heating System: |