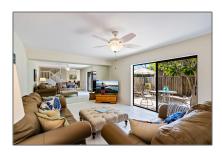

# Townhouse

1,236 Sqft - 2316 23rd Court, Jupiter, Florida 33477









### Basic Details

| Property Type:  | F           |  |
|-----------------|-------------|--|
| Listing Type:   | Townhouse   |  |
| Listing ID:     | RX-10858088 |  |
| Price:          | \$3,000     |  |
| Bedrooms:       | 2           |  |
| Bathrooms:      | 2.1         |  |
| Half Bathrooms: | 1           |  |
| Square Footage: | 1,236 Sqft  |  |
| Year Built:     | 1984        |  |

## Address Map

| Country:       | US         |
|----------------|------------|
| State:         | FL         |
| County:        | Palm Beach |
| City:          | Jupiter    |
| Zipcode:       | 33477      |
| Street:        | 23rd       |
| Street Number: | 2316       |
| Longitude:     | E0° 0' 0'' |
| Latitude:      | N0° 0' 0'' |
|                |            |

### Features

| √ Heating System: | C