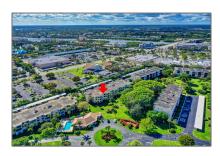

# Condominium

1,455 Sqft - 300 Highway A1a 209g, Jupiter, Florida 33477

## Address Map

| Country:       | US              |  |
|----------------|-----------------|--|
| State:         | FL              |  |
| County:        | Palm Beach      |  |
| City:          | Jupiter         |  |
| Zipcode:       | 33477           |  |
| Street:        | Highway A1a     |  |
| Street Number: | 300             |  |
| Longitude:     | W81° 55' 28.8'' |  |
| Latitude:      | N26° 56' 10.9'' |  |
|                |                 |  |