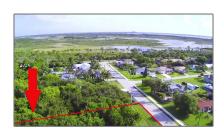

## Single family

- 2851 Grand Drive, Port Saint Lucie, Florida 34952

## Address Map

| Country:       | US               |  |
|----------------|------------------|--|
| State:         | FL               |  |
| County:        | St. Lucie        |  |
| City:          | Port Saint Lucie |  |
| Zipcode:       | 34952            |  |
| Street:        | Grand            |  |
| Street Number: | 2851             |  |
| Longitude:     | W81° 43' 47.7"   |  |
| Latitude:      | N27° 17' 50.4"   |  |