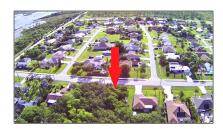

## Single family

- 2851 Grand Drive, Port Saint Lucie, Florida 34952

## Address Map

| Country:       | US               |  |
|----------------|------------------|--|
| State:         | FL               |  |
| County:        | St. Lucie        |  |
| City:          | Port Saint Lucie |  |
| Zipcode:       | 34952            |  |
| Street:        | Grand            |  |
| Street Number: | 2851             |  |
| Longitude:     | W81° 43' 47.7"   |  |
| Latitude:      | N27° 17' 50.4"   |  |