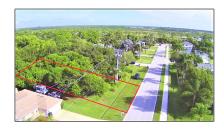

## Single family

- 2851 Grand Drive, Port Saint Lucie, Florida 34952

## Address Map

| Country:       | US               |  |
|----------------|------------------|--|
| State:         | FL               |  |
| County:        | St. Lucie        |  |
| City:          | Port Saint Lucie |  |
| Zipcode:       | 34952            |  |
| Street:        | Grand            |  |
| Street Number: | 2851             |  |
| Longitude:     | W81° 43' 47.7"   |  |
| Latitude:      | N27° 17' 50.4"   |  |