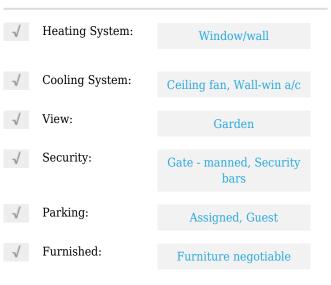

# Condominium

 $660\ Sqft$  -  $380\ Windsor\ Q$   $380,\ West\ Palm\ Beach,$ Florida33417









### **Basic Details**

| Property Type:  | Α           |
|-----------------|-------------|
| Listing Type:   | Condominium |
| Listing ID:     | RX-10857537 |
| Price:          | \$128,000   |
| Bedrooms:       | 1           |
| Bathrooms:      | 1           |
| Square Footage: | 660 Sqft    |
| Year Built:     | 1972        |

#### Features



#### Address Map

| Country:       | US              |  |
|----------------|-----------------|--|
| State:         | FL              |  |
| County:        | Palm Beach      |  |
| City:          | West Palm Beach |  |
| Zipcode:       | 33417           |  |
| Street:        | Windsor Q       |  |
| Street Number: | 380             |  |

| Longitude: | W81° 51' 50.3'' |
|------------|-----------------|
| Latitude:  | N26° 42' 42.6'' |

## Agent Info