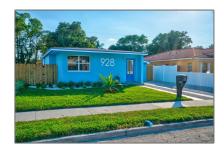

Single family
1,186 Sqft - 928 39th Street, West Palm Beach,
Florida 33407

### Basic Details

| Property Type:  | A             |  |
|-----------------|---------------|--|
| Listing Type:   | Single family |  |
| Listing ID:     | RX-10857455   |  |
| Price:          | \$415,000     |  |
| Bedrooms:       | 3             |  |
| Bathrooms:      | 2             |  |
| Square Footage: | 1,186 Sqft    |  |
| Year Built:     | 1946          |  |

## Address Map

| Country:       | US              |
|----------------|-----------------|
| State:         | FL              |
| County:        | Palm Beach      |
| City:          | West Palm Beach |
| Zipcode:       | 33407           |
| Street:        | 39th            |
| Street Number: | 928             |
| Longitude:     | W81° 56' 10.4'' |
| Latitude:      | N26° 44' 53.3'' |