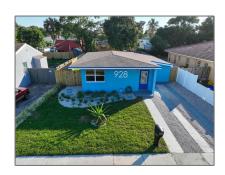

Single family
1,186 Sqft - 928 39th Street, West Palm Beach,
Florida 33407

### Basic Details

| Property Type:  | A             |  |
|-----------------|---------------|--|
| Listing Type:   | Single family |  |
| Listing ID:     | RX-10857455   |  |
| Price:          | \$415,000     |  |
| Bedrooms:       | 3             |  |
| Bathrooms:      | 2             |  |
| Square Footage: | 1,186 Sqft    |  |
| Year Built:     | 1946          |  |

## Address Map

| Country:       | US              |
|----------------|-----------------|
| State:         | FL              |
| County:        | Palm Beach      |
| City:          | West Palm Beach |
| Zipcode:       | 33407           |
| Street:        | 39th            |
| Street Number: | 928             |
| Longitude:     | W81° 56' 10.4'' |
| Latitude:      | N26° 44' 53.3'' |