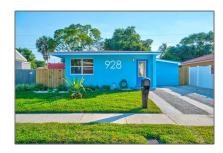

Single family
1,186 Sqft - 928 39th Street, West Palm Beach,
Florida 33407

### Basic Details

| Property Type:  | A             |  |
|-----------------|---------------|--|
| Listing Type:   | Single family |  |
| Listing ID:     | RX-10857455   |  |
| Price:          | \$415,000     |  |
| Bedrooms:       | 3             |  |
| Bathrooms:      | 2             |  |
| Square Footage: | 1,186 Sqft    |  |
| Year Built:     | 1946          |  |

## Address Map

| Country:       | US              |
|----------------|-----------------|
| State:         | FL              |
| County:        | Palm Beach      |
| City:          | West Palm Beach |
| Zipcode:       | 33407           |
| Street:        | 39th            |
| Street Number: | 928             |
| Longitude:     | W81° 56' 10.4'' |
| Latitude:      | N26° 44' 53.3'' |