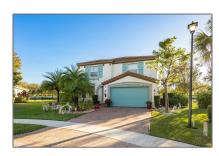

# Single family

3,878 Sqft - 2201 Arterra Court, Royal Palm Beach, Florida 33411

#### Property Type: A Listing Type: Single family Listing ID: RX-10856612 \$725,000 Price: Bedrooms: 5 Bathrooms: 3.1 Half Bathrooms: 1 Square Footage: 3,878 Sqft 2010 Year Built: