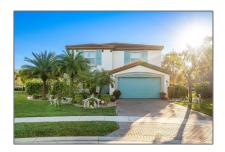

# Single family

3,878 Sqft - 2201 Arterra Court, Royal Palm Beach, Florida 33411

#### Property Type: A Listing Type: Single family Listing ID: RX-10856612 \$725,000 Price: Bedrooms: 5 Bathrooms: 3.1 Half Bathrooms: 1 Square Footage: 3,878 Sqft 2010 Year Built: