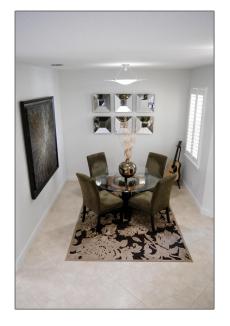

# Townhouse

2,550 Sqft - 5027 Dulce Court, Palm Beach Gardens, Florida 33418









#### Basic Details

| Property Type:  | F           |  |
|-----------------|-------------|--|
| Listing Type:   | Townhouse   |  |
| Listing ID:     | RX-10854441 |  |
| Price:          | \$4,600     |  |
| Bedrooms:       | 3           |  |
| Bathrooms:      | 2.1         |  |
| Half Bathrooms: | 1           |  |
| Square Footage: | 2,550 Sqft  |  |
| Year Built:     | 2010        |  |

## Address Map

| Country: | US                    |
|----------|-----------------------|
| State:   | FL                    |
| County:  | Palm Beach            |
| City:    | Palm Beach<br>Gardens |

#### Features

| $\sqrt{}$ | Heating System: | Central, Electric                                                  |
|-----------|-----------------|----------------------------------------------------------