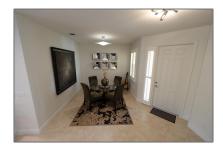

# Townhouse

2,550 Sqft - 5027 Dulce Court, Palm Beach Gardens, Florida 33418









#### Basic Details

| Property Type:  | F           |  |
|-----------------|-------------|--|
| Listing Type:   | Townhouse   |  |
| Listing ID:     | RX-10854441 |  |
| Price:          | \$4,600     |  |
| Bedrooms:       | 3           |  |
| Bathrooms:      | 2.1         |  |
| Half Bathrooms: | 1           |  |
| Square Footage: | 2,550 Sqft  |  |
| Year Built:     | 2010        |  |

## Address Map

| Country: | US                    |
|----------|-----------------------|
| State:   | FL                    |
| County:  | Palm Beach            |
| City:    | Palm Beach<br>Gardens |

#### Features

| $\sqrt{}$ | Heating System: | Central, Electric                                                  |
|-----------|-----------------|--------------------------------------------------------