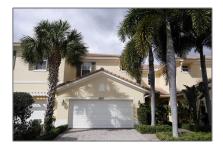

# Townhouse

2,550 Sqft - 5027 Dulce Court, Palm Beach Gardens, Florida 33418









#### Basic Details

| Property Type:  | F           |  |
|-----------------|-------------|--|
| Listing Type:   | Townhouse   |  |
| Listing ID:     | RX-10854441 |  |
| Price:          | \$4,600     |  |
| Bedrooms:       | 3           |  |
| Bathrooms:      | 2.1         |  |
| Half Bathrooms: | 1           |  |
| Square Footage: | 2,550 Sqft  |  |
| Year Built:     | 2010        |  |

## Address Map

| Country: | US                    |
|----------|-----------------------|
| State:   | FL                    |
| County:  | Palm Beach            |
| City:    | Palm Beach<br>Gardens |

#### Features

| $\sqrt{}$ | Heating System: | Central, Electric                                                  |
|-----------|-----------------|------------------------------------------------------