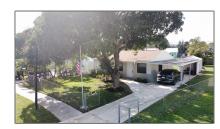

Single family
1,483 Sqft - 504 Whitney Drive, Jupiter, Florida
33458

## Basic Details

| Property Type:  | A             |  |
|-----------------|---------------|--|
| Listing Type:   | Single family |  |
| Listing ID:     | RX-10857502   |  |
| Price:          | \$445,000     |  |
| Bedrooms:       | 2             |  |
| Bathrooms:      | 1             |  |
| Square Footage: | 1,483 Sqft    |  |
| Year Built:     | 1960          |  |

## Address Map

| Country:       | US         |
|----------------|------------|
| State:         | FL         |
| County:        | Palm Beach |
| City:          | Jupiter    |
| Zipcode:       | 33458      |
| Street:        | Whitney    |
| Street Number: | 504        |
| Longitude:     | E0° 0' 0'' |
| Latitude:      | N0° 0' 0'' |
|                |            |

## Features

| √ Heating System: | Central                      |
|-------------------|------------------------------|
| √ Cooling System: | Central, Ceiling fan         |
| √ View:           | Garden                       |
| √ Parking:        | Driveway, Carport - attached |
| √ Furnished:      | Unfurnished                  |