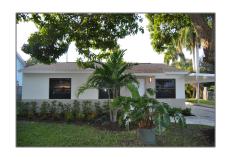

Single family
1,483 Sqft - 504 Whitney Drive, Jupiter, Florida
33458

## Basic Details

| Property Type:  | A             |  |
|-----------------|---------------|--|
| Listing Type:   | Single family |  |
| Listing ID:     | RX-10857502   |  |
| Price:          | \$445,000     |  |
| Bedrooms:       | 2             |  |
| Bathrooms:      | 1             |  |
| Square Footage: | 1,483 Sqft    |  |
| Year Built:     | 1960          |  |

## Address Map

| Country:       | US         |
|----------------|------------|
| State:         | FL         |
| County:        | Palm Beach |
| City:          | Jupiter    |
| Zipcode:       | 33458      |
| Street:        | Whitney    |
| Street Number: | 504        |
| Longitude:     | E0° 0' 0'' |
| Latitude:      | N0° 0' 0'' |
|                |            |

## Features

| √ Heating System: | Central                      |
|-------------------|------------------------------|
| √ Cooling System: | Central, Ceiling fan         |
| √ View:           | Garden                       |
| √ Parking:        | Driveway, Carport - attached |
| √ Furnished:      | Unfurnished                  |