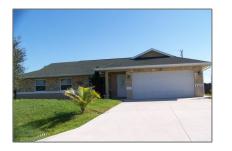

Single family 2,350 Sqft - 3107 Card Terrace, Port Saint Lucie, Florida 34984

### Basic **Details**

| Property Type:  | F             |  |
|-----------------|---------------|--|
| Listing Type:   | Single family |  |
| Listing ID:     | RX-10857504   |  |
| Price:          | \$2,550       |  |
| Bedrooms:       | 4             |  |
| Bathrooms:      | 2             |  |
| Square Footage: | 2,350 Sqft    |  |
| Year Built:     | 1988          |  |
|                 |               |  |