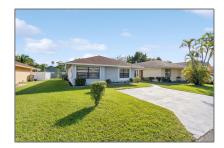

# Single family

1,456 Sqft - 1390 Summit Run Circle, West Palm Beach, Florida 33415

#### Property Type: F Listing Type: Single family Listing ID: RX-10856031 \$3,200 Price: Bedrooms: 3 Bathrooms: 2 1,456 Sqft Square Footage: Year Built: 1986