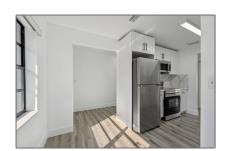

# Single family

1,456 Sqft - 1390 Summit Run Circle, West Palm Beach, Florida 33415

#### Property Type: F Listing Type: Single family Listing ID: RX-10856031 \$3,200 Price: Bedrooms: 3 Bathrooms: 2 1,456 Sqft Square Footage: Year Built: 1986