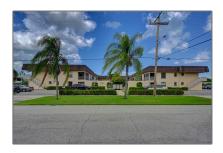

# Condominium

 $722 \; \text{Sqft}$  -  $342 \; \text{Southwind Drive 216}$ , North Palm Beach, Florida 33408

#### Basic Details

| Property Type:  | ${f A}$     |  |
|-----------------|-------------|--|
| Listing Type:   | Condominium |  |
| Listing ID:     | RX-10857332 |  |
| Price:          | \$225,000   |  |
| Bedrooms:       | 1           |  |
| Bathrooms:      | 1           |  |
| Square Footage: | 722 Sqft    |  |
| Year Built:     | 1972        |  |