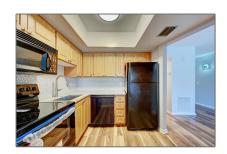

#### Basic Details

| Property Type:  | ${f A}$     |  |
|-----------------|-------------|--|
| Listing Type:   | Condominium |  |
| Listing ID:     | RX-10857332 |  |
| Price:          | \$225,000   |  |
| Bedrooms:       | 1           |  |
| Bathrooms:      | 1           |  |
| Square Footage: | 722 Sqft    |  |
| Year Built:     | 1972        |  |