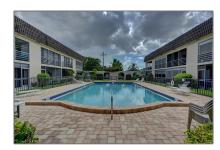

#### Features

| √ Heating System: | Central, Electric |
|-------------------|-------------------|
| √ Cooling System: | Central, Electric |
| √ View:           | Pool              |
| √ Parking:        | Assigned          |
| √ Furnished:      | Unfurnished       |