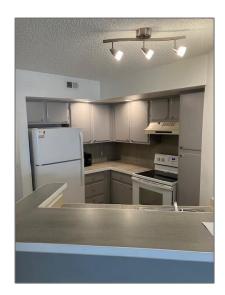

# Condominium

731 Sqft - 1401 Village Boulevard 713, West Palm Beach, Florida 33409

#### Basic Details

| Property Type:  | F           |  |
|-----------------|-------------|--|
| Listing Type:   | Condominium |  |
| Listing ID:     | RX-10857257 |  |
| Price:          | \$1,700     |  |
| Bedrooms:       | 1           |  |
| Bathrooms:      | 1           |  |
| Square Footage: | 731 Sqft    |  |
| Year Built:     | 1990        |  |