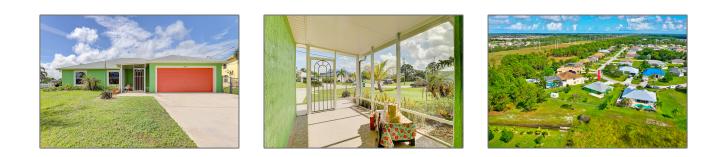

# Single family

3,054 Sqft - 5603 North Crisona Circle, Port Saint Lucie, Florida 34986

Features

### Property Type: A Single family Listing Type: Listing ID: RX-10857126 \$399,000 Price: Bedrooms: 3 Bathrooms: 2 3,054 Sqft Square Footage: 2006 Year Built: