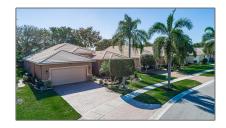

Single family 2,954 Sqft - 8345 Grand Messina Circle, Boynton Beach, Florida 33472

## Basic Details

| Property Type:  | A             |  |
|-----------------|---------------|--|
| Listing Type:   | Single family |  |
| Listing ID:     | RX-10857103   |  |
| Price:          | \$585,000     |  |
| Bedrooms:       | 3             |  |
| Bathrooms:      | 2             |  |
| Square Footage: | 2,954 Sqft    |  |
| Year Built:     | 2001          |  |
|                 |               |  |

## Address Map

| Country:       | US                   |  |
|----------------|----------------------|--|
| State:         | FL                   |  |
| County:        | Palm Beach           |  |
| City:          | <b>Boynton Beach</b> |  |
| Zipcode:       | 33472                |  |
| Street:        | <b>Grand Messina</b> |  |
| Street Number: | 8345                 |  |
| Longitude:     | W81° 49' 14.2''      |  |
| Latitude:      | N26° 33' 1.7''       |  |
|                |                      |  |