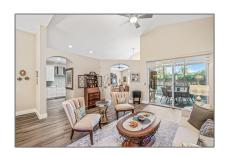

Single family 2,954 Sqft - 8345 Grand Messina Circle, Boynton Beach, Florida 33472

## Basic Details

| Property Type:  | A             |  |
|-----------------|---------------|--|
| Listing Type:   | Single family |  |
| Listing ID:     | RX-10857103   |  |
| Price:          | \$585,000     |  |
| Bedrooms:       | 3             |  |
| Bathrooms:      | 2             |  |
| Square Footage: | 2,954 Sqft    |  |
| Year Built:     | 2001          |  |
|                 |               |  |