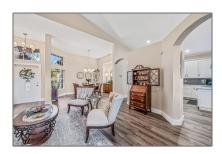

Single family 2,954 Sqft - 8345 Grand Messina Circle, Boynton Beach, Florida 33472

## Basic Details

| Property Type:  | A             |  |
|-----------------|---------------|--|
| Listing Type:   | Single family |  |
| Listing ID:     | RX-10857103   |  |
| Price:          | \$585,000     |  |
| Bedrooms:       | 3             |  |
| Bathrooms:      | 2             |  |
| Square Footage: | 2,954 Sqft    |  |
| Year Built:     | 2001          |  |
|                 |               |  |