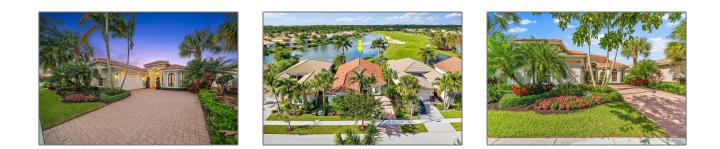

Single family 3,293 Sqft - 225 Carina Drive, Jupiter, Florida 33478

### Basic Details

| Α             |                                                                            |
|---------------|----------------------------------------------------------------------------|
| Single family |                                                                            |
| RX-10856062   |                                                                            |
| \$1,850,000   |                                                                            |
| 3             |                                                                            |
| 2.1           |                                                                            |
| 1             |                                                                            |
| 3,293 Sqft    |                                                                            |
| 2011          |                                                                            |
|               | Single family<br>RX-10856062<br>\$1,850,000<br>3<br>2.1<br>1<br>3,293 Sqft |

### Features

| $\checkmark$ | Swimming Pool:  | Heated, Inground, Salt<br>chlorination |
|--------------|-----------------|----------------------------------------|
|              | Heating System: | Central                                |
|              | Cooling System: | Central                                |
|              | View:           | Golf, Lake                             |
|              | Security:       | Gate - manned, Security<br>patrol      |
|              | Parking:        | Garage - attached                      |
|              | Furnished:      | Furnished                              |