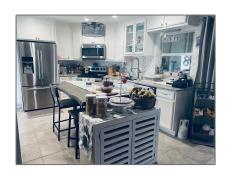

# Condominium

1,080 Sqft - 2 Greenway Village 205, Royal Palm Beach, Florida 33411









### Basic Details

| Property Type:  | A           |  |
|-----------------|-------------|--|
| Listing Type:   | Condominium |  |
| Listing ID:     | RX-10811768 |  |
| Price:          | \$229,000   |  |
| Bedrooms:       | 2           |  |
| Bathrooms:      | 2           |  |
| Square Footage: | 1,080 Sqft  |  |
| Year Built:     | 1969        |  |

## Address Map

| Country: | US               |  |
|----------|------------------|--|
| State:   | FL               |  |
| County:  | Palm Beach       |  |
| City:    | Royal Palm Beach |  |
| Zipcode: | 33411            |  |
| Street:  | Greenway Village |  |

### Features

| $\sqrt{}$ | Heating System: | Central                           |
|-----------|-----------------|-----------------------------------|
| $\sqrt{}$ | Cooling System: | C