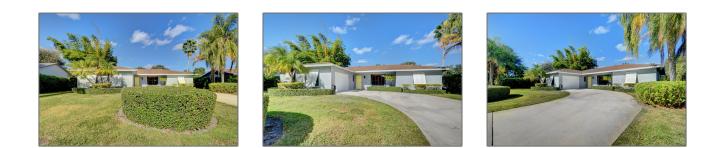

Single family 1,952 Sqft - 3919 Edgar Avenue, Boynton Beach, Florida 33436





### Basic **Details**

## Features

| Property Type:  | F             |  |
|-----------------|---------------|--|
| Listing Type:   | Single family |  |
| Listing ID:     | RX-10856822   |  |
| Price:          | \$3,900       |  |
| Bedrooms:       | 3             |  |
| Bathrooms:      | 2             |  |
| Square Footage: | 1,952 Sqft    |  |
| Year Built:     | 1981          |  |

|              | Heating System: | Central                                                       |
|--------------|-----------------|---------------------------------------------------------------|
|              | Cooling System: | Central                                                       |
|              | View:           | Other                                                         |
| $\checkmark$