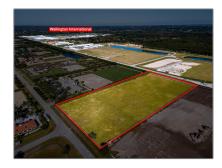

# Address Map

| Country:       | US                      |
|----------------|-------------------------|
| State:         | FL                      |
| County:        | Palm Beach              |
| City:          | Wellington              |
| Zipcode:       | 33414                   |
| Street:        | <b>Grand Prix Farms</b> |
| Street Number: | 3758                    |
| Longitude:     | W81° 43' 13.3"          |
| Latitude:      | N26° 37' 28.9''         |