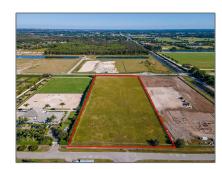

# Address Map

| Country:       | US                      |
|----------------|-------------------------|
| State:         | FL                      |
| County:        | Palm Beach              |
| City:          | Wellington              |
| Zipcode:       | 33414                   |
| Street:        | <b>Grand Prix Farms</b> |
| Street Number: | 3758                    |
| Longitude:     | W81° 43' 13.3"          |
| Latitude:      | N26° 37' 28.9''         |