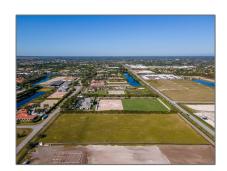

# Address Map

| Country:       | US                      |
|----------------|-------------------------|
| State:         | FL                      |
| County:        | Palm Beach              |
| City:          | Wellington              |
| Zipcode:       | 33414                   |
| Street:        | <b>Grand Prix Farms</b> |
| Street Number: | 3758                    |
| Longitude:     | W81° 43' 13.3"          |
| Latitude:      | N26° 37' 28.9''         |