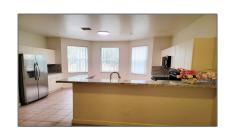

# Townhouse

1,932 Sqft - 3513 Shoma Drive, Royal Palm Beach, Florida 33414









### Basic Details

| Property Type:  | A           |  |
|-----------------|-------------|--|
| Listing Type:   | Townhouse   |  |
| Listing ID:     | RX-10846595 |  |
| Price:          | \$334,900   |  |
| Bedrooms:       | 3           |  |
| Bathrooms:      | 3.1         |  |
| Half Bathrooms: | 1           |  |
| Square Footage: | 1,932 Sqft  |  |
| Year Built:     | 2006        |  |

## Address Map

| Country:       | US               |
|----------------|------------------|
| State:         | FL               |
| County:        | Palm Beach       |
| City:          | Royal Palm Beach |
| Zipcode:       | 33414            |
| Street:        | Shoma            |
| Street Number: | 3513             |
| Longitude:     | W81° 47' 43.2"   |
| Latitude:      | N26° 40' 21.1"   |
|