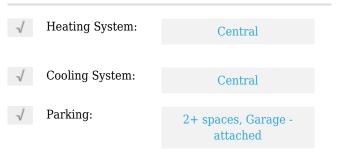

# Single family

1,728 Sqft - 145 Prestige Drive, Royal Palm Beach, Florida 33411









## **Basic Details**

| Property Type:  | F             |
|-----------------|---------------|
| Listing Type:   | Single family |
| Listing ID:     | RX-10831114   |
| Price:          | \$2,800       |
| Bedrooms:       | 3             |
| Bathrooms:      | 2             |
| Square Footage: | 1,728 Sqft    |
| Year Built:     | 2001          |
|                 |               |

#### Features



### Address Map

| Country: | US |
|----------|----|
| State:   | FL |

| County:        | Palm Beach              |  |
|----------------|-------------------------|--|
| City:          | <b>Royal Palm Beach</b> |  |
| Zipcode:       | 33411                   |  |
| Street:        | Prestige Drive          |  |
| Street Number: | 145                     |  |
| Longitude:     | W81° 46' 29.6''         |  |
| Latitude:      | N26° 42' 45.5''         |  |

## Agent Info



Bill Gould Phttp://www.exclusivebetatest.com 561-745-2780 561-379-3141 561-745-2781 Bill@ExclusiveCommunities.com Gould@WilliamGould.com