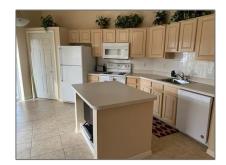

# Apartment

1,341 Sqft - 9941 Perfect Drive 136, Port Saint Lucie, Florida 34986

#### Basic Details

Property Type:  $\mathbf{F}$ Listing Type: **Apartment** Listing ID: RX-10856509 \$1,850 Price: Bedrooms: 1 Bathrooms: 1 Square Footage: 1,341 Sqft Year Built: **1997** 