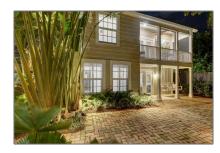

# Apartment

700 Sqft - 235 Dyer Road Terrace, West Palm Beach, Florida 33405









### Basic Details

| Property Type:  | F           |  |
|-----------------|-------------|--|
| Listing Type:   | Apartment   |  |
| Listing ID:     | RX-10856476 |  |
| Price:          | \$5,900     |  |
| Bedrooms:       | 1           |  |
| Bathrooms:      | 1           |  |
| Square Footage: | 700 Sqft    |  |
| Year Built:     | 1926        |  |

## Address Map

| Country:       | US              |  |
|----------------|-----------------|--|
| State:         | FL              |  |
| County:        | Palm Beach      |  |
| City:          | West Palm Beach |  |
| Zipcode:       | 33405           |  |
| Street:        | Dyer            |  |
| Street Number: | 235             |  |
| Longitude:     | W81° 56' 52.2'' |  |
| Latitude:      | N26° 41' 19.2'' |  |
|                |