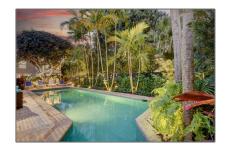

#### Features

| √ Heating System: | Central              |
|-------------------|----------------------|
| ✓ Cooling System: | Central, Ceiling fan |
| √ View:           | Pool, Garden         |