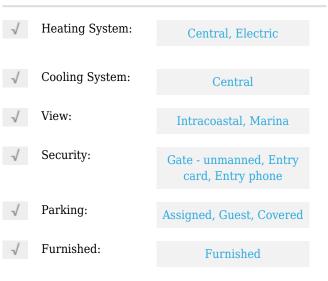

# Condominium

1,316 Sqft - 301 Lake Shore Drive 411, Lake Park, Florida 33403





#### Basic **Details**

| Property Type:  | Α           |  |
|-----------------|-------------|--|
| Listing Type:   | Condominium |  |
| Listing ID:     | RX-10856394 |  |
| Price:          | \$850,000   |  |
| Bedrooms:       | 2           |  |
| Bathrooms:      | 2           |  |
| Square Footage: | 1,316 Sqft  |  |
| Year Built:     | 1973        |  |

## Features



### Address Map

| Country:       | US              |
|----------------|-----------------|
| State:         | FL              |
| County:        | Palm Beach      |
| City:          | Lake Park       |
| Zipcode:       | 33403           |
| Street:        | Lake Shore      |
| Street Number: | 301             |
| Longitude:     | W81° 56' 51''   |
| Latitude:      | N26° 47' 44.1'' |

### Agent Info



Bill Gould Phttp://www.exclusivebetatest.com 561-745-2780 561-379-3141 561-745-2781 Bill@ExclusiveCommunities.com Gould@WilliamGould.com