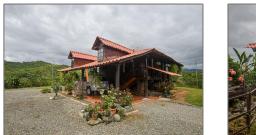

# Single family

8,016 Sqft - 400 El Roble Del Restaurant, Out of Country, Out of Country 00000

#### Basic **Details**

| Property Type:  | Α             |  |
|-----------------|---------------|--|
| Listing Type:   | Single family |  |
| Listing ID:     | RX-10856327   |  |
| Price:          | \$350,000     |  |
| Bedrooms:       | 3             |  |
| Bathrooms:      | 1             |  |
| Square Footage: | 8,016 Sqft    |  |
| Year Built:     | 2017          |  |
|                 |               |  |