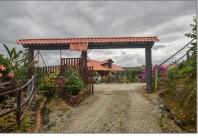

# Single family

8,016 Sqft - 400 El Roble Del Restaurant, Out of Country, Out of Country 00000

#### Basic **Details**

| Property Type:  | Α             |  |
|-----------------|---------------|--|
| Listing Type:   | Single family |  |
| Listing ID:     | RX-10856327   |  |
| Price:          | \$350,000     |  |
| Bedrooms:       | 3             |  |
| Bathrooms:      | 1             |  |
| Square Footage: | 8,016 Sqft    |  |
| Year Built:     | 2017          |  |
|                 |               |  |