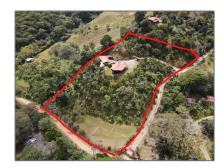

# Single family

8,016 Sqft - 400 El Roble Del Restaurant, Out of Country, Out of Country 00000

#### Basic **Details**

| Property Type:  | Α             |  |
|-----------------|---------------|--|
| Listing Type:   | Single family |  |
| Listing ID:     | RX-10856327   |  |
| Price:          | \$350,000     |  |
| Bedrooms:       | 3             |  |
| Bathrooms:      | 1             |  |
| Square Footage: | 8,016 Sqft    |  |
| Year Built:     | 2017          |  |
|                 |               |  |

## Address Map

| Country:       | US                         |  |
|----------------|----------------------------|--|
| State:         | Out of Country             |  |
| County:        | Out of Country             |  |
| City:          | Out of Country             |  |
| Zipcode:       | 00000                      |  |
| Street:        | El Roble Del<br>Restaurant |  |
| Street Number: | 400                        |  |
| Longitude:     | W98° 7' 40''               |  |
| Latitude:      | N29° 59' 40.2''            |  |
|                |                            |  |