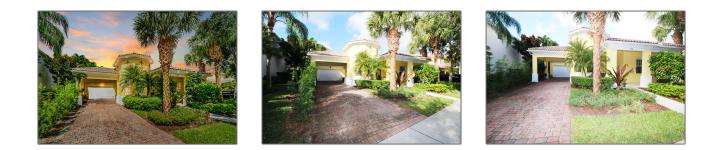

# Single family

3,009 Sqft - 256 San Remo Drive, Jupiter, Florida 33458





### Basic **Details**

| Property Type:  | F             |  |
|-----------------|---------------|--|
| Listing Type:   | Single family |  |
| Listing ID:     | RX-10856357   |  |
| Price:          | \$5,000       |  |
| Bedrooms:       | 3             |  |
| Bathrooms:      | 2             |  |
| Square Footage: | 3,009 Sqft    |  |
| Year Built:     | 2003          |  |

#### Features

| √ Heating System: | Central                                   |
|-------------------|-------------------------------------------|
| √ Cooling System: | Central                                   |
| Parking:          | 2+ spaces, Garage -<br>attached, Driveway |

## Address Map

| Country:       | US            |
|----------------|---------------|
| State:         | FL            |
| County:        | Pal