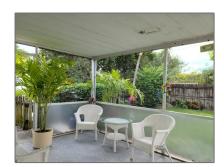

# Single family

1,450 Sqft - 502 Branch Street A, Lantana, Florida 33462









### Basic Details

| Property Type:  | F             |  |
|-----------------|---------------|--|
| Listing Type:   | Single family |  |
| Listing ID:     | RX-10856307   |  |
| Price:          | \$3,100       |  |
| Bedrooms:       | 3             |  |
| Bathrooms:      | 2             |  |
| Square Footage: | 1,450 Sqft    |  |
| Year Built:     | 1972          |  |

## Address Map

| US         |
|------------|
| FL         |
| Palm Beach |
| Lantana    |
| 33462      |
| Branch     |
|            |

### Features

| $\sqrt{}$ | Heating System: | Central              |
|-----------|-----------------|----------------------|
| $\sqrt{}$ | Cooling System: | Central, Ceiling fan |
| $\sqrt{}$ | Parking:        | Assigned, Street     |
|           |                 |                      |