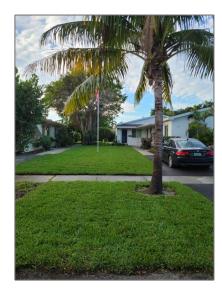

# Single family

1,450 Sqft - 502 Branch Street A, Lantana, Florida 33462









### Basic Details

| Property Type:  | F             |  |
|-----------------|---------------|--|
| Listing Type:   | Single family |  |
| Listing ID:     | RX-10856307   |  |
| Price:          | \$3,100       |  |
| Bedrooms:       | 3             |  |
| Bathrooms:      | 2             |  |
| Square Footage: | 1,450 Sqft    |  |
| Year Built:     | 1972          |  |

## Address Map

| US         |
|------------|
| FL         |
| Palm Beach |
| Lantana    |
| 33462      |
| Branch     |
|            |

### Features

| $\sqrt{}$ | Heating System: | Central              |
|-----------|-----------------|----------------------|
| $\sqrt{}$ | Cooling System: | Central, Ceiling fan |
| $\sqrt{}$ | Parking:        | Assigned, Street     |
|           |                 |