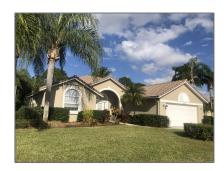

# Single family

3,013 Sqft - 1305 Briarwood Drive, Port Saint Lucie, Florida 34986

#### Basic Details

| Property Type:  | A             |  |
|-----------------|---------------|--|
| Listing Type:   | Single family |  |
| Listing ID:     | RX-10856139   |  |
| Price:          | \$455,000     |  |
| Bedrooms:       | 2             |  |
| Bathrooms:      | 2.1           |  |
| Half Bathrooms: | 1             |  |
| Square Footage: | 3,013 Sqft    |  |
| Year Built:     | 1995          |  |