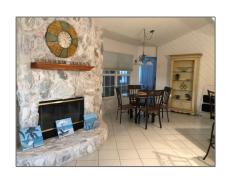

#### Basic Details

| Property Type:  | A             |  |
|-----------------|---------------|--|
| Listing Type:   | Single family |  |
| Listing ID:     | RX-10856139   |  |
| Price:          | \$455,000     |  |
| Bedrooms:       | 2             |  |
| Bathrooms:      | 2.1           |  |
| Half Bathrooms: | 1             |  |
| Square Footage: | 3,013 Sqft    |  |
| Year Built:     | 1995          |  |