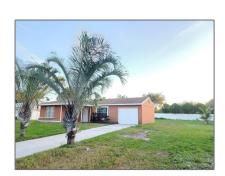

Single family
1,364 Sqft - 442 Belmont Circle, Port Saint Lucie, Florida 34953

#### Basic Details

| Property Type:  | F             |  |
|-----------------|---------------|--|
| Listing Type:   | Single family |  |
| Listing ID:     | RX-10856093   |  |
| Price:          | \$2,100       |  |
| Bedrooms:       | 3             |  |
| Bathrooms:      | 2             |  |
| Square Footage: | 1,364 Sqft    |  |
| Year Built:     | 1980          |  |

## Address Map

| Country:       | US                      |  |
|----------------|-------------------------|--|
| State:         | FL                      |  |
| County:        | St. Lucie               |  |
| City:          | <b>Port Saint Lucie</b> |  |
| Zipcode:       | 34953                   |  |
| Street:        | Belmont                 |  |
| Street Number: | 442                     |  |
| Longitude:     | W81° 38' 17.2''         |  |
| Latitude:      | N27° 14' 56.7''         |  |
|                |                         |  |