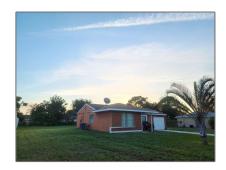

Single family
1,364 Sqft - 442 Belmont Circle, Port Saint Lucie, Florida 34953

#### Basic Details

| Property Type:  | F             |  |
|-----------------|---------------|--|
| Listing Type:   | Single family |  |
| Listing ID:     | RX-10856093   |  |
| Price:          | \$2,100       |  |
| Bedrooms:       | 3             |  |
| Bathrooms:      | 2             |  |
| Square Footage: | 1,364 Sqft    |  |
| Year Built:     | 1980          |  |

## Address Map

| Country:       | US                      |  |
|----------------|-------------------------|--|
| State:         | FL                      |  |
| County:        | St. Lucie               |  |
| City:          | <b>Port Saint Lucie</b> |  |
| Zipcode:       | 34953                   |  |
| Street:        | Belmont                 |  |
| Street Number: | 442                     |  |
| Longitude:     | W81° 38' 17.2''         |  |
| Latitude:      | N27° 14' 56.7''         |  |
|                |                         |  |