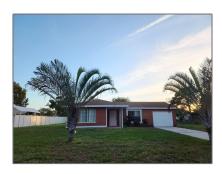

Single family
1,364 Sqft - 442 Belmont Circle, Port Saint Lucie, Florida 34953

#### Basic Details

| Property Type:  | F             |  |
|-----------------|---------------|--|
| Listing Type:   | Single family |  |
| Listing ID:     | RX-10856093   |  |
| Price:          | \$2,100       |  |
| Bedrooms:       | 3             |  |
| Bathrooms:      | 2             |  |
| Square Footage: | 1,364 Sqft    |  |
| Year Built:     | 1980          |  |

## Address Map

| Country:       | US                      |  |
|----------------|-------------------------|--|
| State:         | FL                      |  |
| County:        | St. Lucie               |  |
| City:          | <b>Port Saint Lucie</b> |  |
| Zipcode:       | 34953                   |  |
| Street:        | Belmont                 |  |
| Street Number: | 442                     |  |
| Longitude:     | W81° 38' 17.2''         |  |
| Latitude:      | N27° 14' 56.7''         |  |
|                |                         |  |