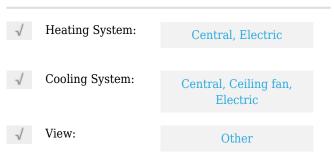

|
|---------------|-----------------------------------------------------------------|
| Single family |                                                                 |
| RX-10856080   |                                                                 |
| \$2,300       |                                                                 |
| 3             |                                                                 |
| 2             |                                                                 |
| 2,220 Sqft    |                                                                 |
| 2004          |                                                                 |
|               | Single family<br>RX-10856080<br>\$2,300<br>3<br>2<br>2,220 Sqft |

#### Features



### Address Map

| Country:       | US               |  |
|----------------|------------------|--|
| State:         | FL               |  |
| County:        | St. Lucie        |  |
| City:          | Port Saint Lucie |  |
| Zipcode:       | 34953            |  |
| Street:        | Pruitt           |  |
| Street Number: | 2086             |  |

| Longitude: | W81° 34' 58.5'' |
|------------|-----------------|
| Latitude:  | N27° 16' 50.5'' |

## Agent Info