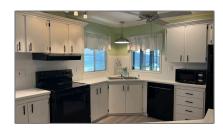

# Mobile/manufactured

1,498 Sqft - 7771 Shenandoah Drive, Hobe Sound, Florida 33455

#### **Basic Details**

| Property Type:  | A                       |  |
|-----------------|-------------------------|--|
| Listing Type:   | Mobile/manufactur<br>ed |  |
| Listing ID:     | RX-10850126             |  |
| Price:          | \$219,000               |  |
| Bedrooms:       | 2                       |  |
| Bathrooms:      | 2                       |  |
| Square Footage: | 1,498 Sqft              |  |
| Year Built:     | 1981                    |  |