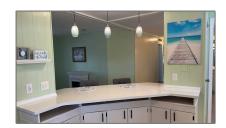

# Mobile/manufactured

1,498 Sqft - 7771 Shenandoah Drive, Hobe Sound, Florida 33455

#### **Basic Details**

| Property Type:  | A                       |  |
|-----------------|-------------------------|--|
| Listing Type:   | Mobile/manufactur<br>ed |  |
| Listing ID:     | RX-10850126             |  |
| Price:          | \$219,000               |  |
| Bedrooms:       | 2                       |  |
| Bathrooms:      | 2                       |  |
| Square Footage: | 1,498 Sqft              |  |
| Year Built:     | 1981                    |  |