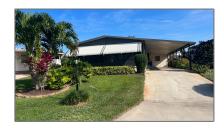

# Mobile/manufactured

1,498 Sqft - 7771 Shenandoah Drive, Hobe Sound, Florida 33455

#### **Basic Details**

| Property Type:  | A                       |  |
|-----------------|-------------------------|--|
| Listing Type:   | Mobile/manufactur<br>ed |  |
| Listing ID:     | RX-10850126             |  |
| Price:          | \$219,000               |  |
| Bedrooms:       | 2                       |  |
| Bathrooms:      | 2                       |  |
| Square Footage: | 1,498 Sqft              |  |
| Year Built:     | 1981                    |  |