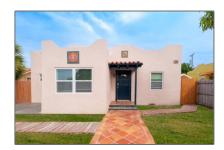

# Single family

1,224 Sqft - 443 Malverne Road, West Palm Beach, Florida 33405

#### Basic Details

| Property Type:  | F             |  |
|-----------------|---------------|--|
| Listing Type:   | Single family |  |
| Listing ID:     | RX-10855795   |  |
| Price:          | \$3,200       |  |
| Bedrooms:       | 3             |  |
| Bathrooms:      | 2             |  |
| Square Footage: | 1,224 Sqft    |  |
| Year Built:     | 1926          |  |