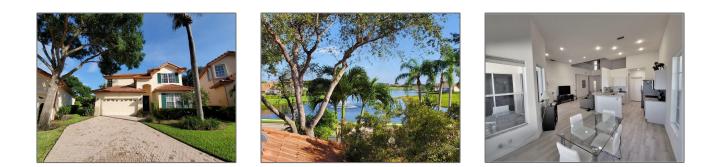

# Single family

3,160 Sqft - 46 Pinnacle Cv Cove, Palm Beach Gardens, Florida 33418

#### Basic **Details**

| F             |                                                                 |
|---------------|-----------------------------------------------------------------|
| Single family |                                                                 |
| RX-10855755   |                                                                 |
| \$9,000       |                                                                 |
| 4             |                                                                 |
| 3             |                                                                 |
| 3,160 Sqft    |                                                                 |
| 1993          |                                                                 |
|               | Single family<br>RX-10855755<br>\$9,000<br>4<br>3<br>3,160 Sqft |

### Features

| <br>Heating System: | Central                                                            |
|---------------------|--------------------------------------------------------------------|
| <br>Cooling System: | Central                                                            |
| <br>View:           | Garden, Lake, Pond                                                 |
| <br>Parking:        | 2+ spaces, Garage -<br>attached, Driveway,<br>Vehicle restrictions |