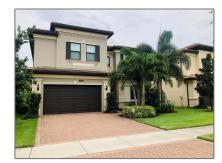

# Single family

4,720 Sqft - 9355 Eden Roc Court, Delray Beach, Florida 33446

#### Basic Details

| Property Type:  | F             |  |
|-----------------|---------------|--|
| Listing Type:   | Single family |  |
| Listing ID:     | RX-10853523   |  |
| Price:          | \$9,500       |  |
| Bedrooms:       | 4             |  |
| Bathrooms:      | 5             |  |
| Square Footage: | 4,720 Sqft    |  |
| Year Built:     | 2015          |  |