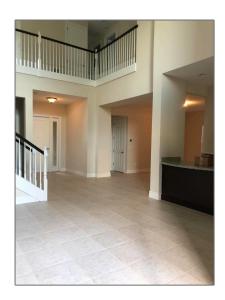

# Single family

4,720 Sqft - 9355 Eden Roc Court, Delray Beach, Florida 33446

#### Basic Details

| Property Type:  | F             |  |
|-----------------|---------------|--|
| Listing Type:   | Single family |  |
| Listing ID:     | RX-10853523   |  |
| Price:          | \$9,500       |  |
| Bedrooms:       | 4             |  |
| Bathrooms:      | 5             |  |
| Square Footage: | 4,720 Sqft    |  |
| Year Built:     | 2015          |  |