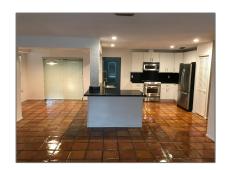

Single family 3,380 Sqft - 9800 10 Street, Plantation, Florida 33322

#### Basic Details

| Property Type:  | F             |  |
|-----------------|---------------|--|
| Listing Type:   | Single family |  |
| Listing ID:     | RX-10855760   |  |
| Price:          | \$4,300       |  |
| Bedrooms:       | 4             |  |
| Bathrooms:      | 2             |  |
| Square Footage: | 3,380 Sqft    |  |
| Year Built:     | 1986          |  |