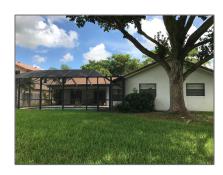

Single family 3,380 Sqft - 9800 10 Street, Plantation, Florida 33322

#### Basic Details

| Property Type:  | F             |  |
|-----------------|---------------|--|
| Listing Type:   | Single family |  |
| Listing ID:     | RX-10855760   |  |
| Price:          | \$4,300       |  |
| Bedrooms:       | 4             |  |
| Bathrooms:      | 2             |  |
| Square Footage: | 3,380 Sqft    |  |
| Year Built:     | 1986          |  |

### Features

| √ Heating System: | Central                        |
|-------------------|--------------------------------|
| √ Cooling System: | Central, Ceiling fan           |
| √ View:           | Canal                          |
| √ Parking:        | Garage - attached,<br>Driveway |