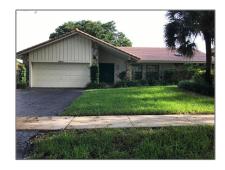

Single family 3,380 Sqft - 9800 10 Street, Plantation, Florida 33322

#### Basic Details

| Property Type:  | F             |  |
|-----------------|---------------|--|
| Listing Type:   | Single family |  |
| Listing ID:     | RX-10855760   |  |
| Price:          | \$4,300       |  |
| Bedrooms:       | 4             |  |
| Bathrooms:      | 2             |  |
| Square Footage: | 3,380 Sqft    |  |
| Year Built:     | 1986          |  |

## Address Map

| Country:       | US             |
|----------------|----------------|
| State:         | FL             |
| County:        | Broward        |
| City:          | Plantation     |
| Zipcode:       | 33322          |
| Street:        | 10             |
| Street Number: | 9800           |
| Longitude:     | W81° 43' 9.2'' |
| Latitude:      | N26° 8' 9.2''  |
|                |                |