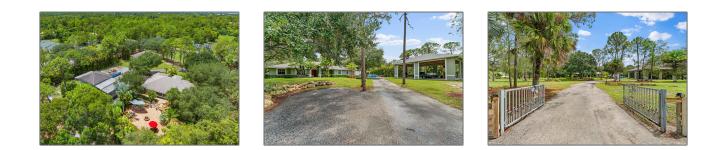

# Single family

6,764 Sqft - 3656 185th Trail, Loxahatchee, Florida 33470

#### Property Type: A Listing Type: Single family Listing ID: RX-10855714 \$1,475,000 Price: Bedrooms: 3 Bathrooms: 2 6,764 Sqft Square Footage: Year Built: **1997**