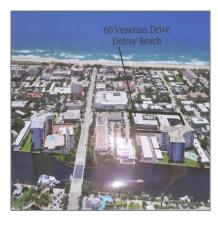

# Condominium

1,167 Sqft - 60 Venetian Drive 205-N, Delray Beach, Florida 33483

# Address Map

| Country:       | US              |  |
|----------------|-----------------|--|
| State:         | FL              |  |
| County:        | Palm Beach      |  |
| City:          | Delray Beach    |  |
| Zipcode:       | 33483           |  |
| Street:        | Venetian        |  |
| Street Number: | 60              |  |
| Longitude:     | W81° 56' 16.7'' |  |