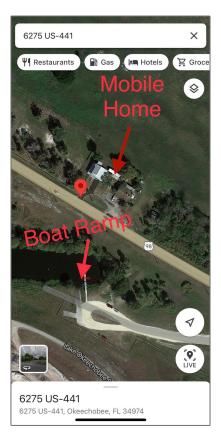

## Address Map

| Country: | US |
|----------|----|
| State:   | FL |

County: Okeechobee

City: Okeechobee

Zipcode: 34974

Street: Us Highway 441

Street Number: 6275

Longitude: W81° 14' 6.5"

Latitude: N27° 11' 44.4"