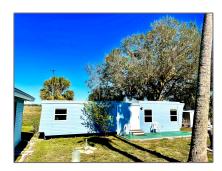

# Mobile/manufactured

920 Sqft - 6275 Us Highway 441, Okeechobee, Florida 34974

#### **Basic Details**

F Property Type: Listing Type: Mobile/manufactur Listing ID: RX-10855719 \$1,300 Price: Bedrooms: 1 Bathrooms: 1 Square Footage: 920 Sqft Year Built: 1958