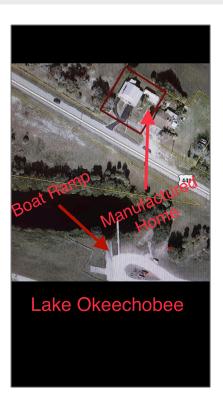

## Address Map

| Country: | US |
|----------|----|
| State:   | FL |

County: Okeechobee

City: Okeechobee

Zipcode: 34974

Street: Us Highway 441

Street Number: 6275

Longitude: W81° 14' 6.5"

Latitude: N27° 11' 44.4"