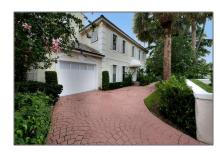

# Single family

3,016 Sqft - 230 Park Avenue, Palm Beach, Florida 33480

## Basic Details

| Property Type:  | F             |  |
|-----------------|---------------|--|
| Listing Type:   | Single family |  |
| Listing ID:     | RX-10855608   |  |
| Price:          | \$9,500       |  |
| Bedrooms:       | 3             |  |
| Bathrooms:      | 2.1           |  |
| Half Bathrooms: | 1             |  |
| Square Footage: | 3,016 Sqft    |  |
| Year Built:     | 1987          |  |