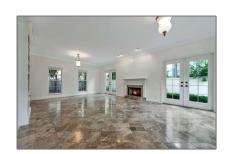

# Single family

3,016 Sqft - 230 Park Avenue, Palm Beach, Florida 33480

## Basic Details

| Property Type:  | F             |  |
|-----------------|---------------|--|
| Listing Type:   | Single family |  |
| Listing ID:     | RX-10855608   |  |
| Price:          | \$9,500       |  |
| Bedrooms:       | 3             |  |
| Bathrooms:      | 2.1           |  |
| Half Bathrooms: | 1             |  |
| Square Footage: | 3,016 Sqft    |  |
| Year Built:     | 1987          |  |