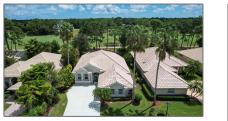

# Single family

2,148 Sqft - 8324 Belfry, Port Saint Lucie, Florida 34986

#### Basic **Details**

| Property Type:  | F             |  |
|-----------------|---------------|--|
| Listing Type:   | Single family |  |
| Listing ID:     | RX-10831292   |  |
| Price:          | \$3,600       |  |
| Bedrooms:       | 2             |  |
| Bathrooms:      | 2             |  |
| Square Footage: | 2,148 Sqft    |  |
| Year Built:     | 1998          |  |
|                 |               |  |