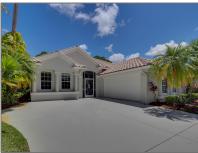

# Single family

2,148 Sqft - 8324 Belfry, Port Saint Lucie, Florida 34986

#### Basic **Details**

| Property Type:  | F             |  |
|-----------------|---------------|--|
| Listing Type:   | Single family |  |
| Listing ID:     | RX-10831292   |  |
| Price:          | \$3,600       |  |
| Bedrooms:       | 2             |  |
| Bathrooms:      | 2             |  |
| Square Footage: | 2,148 Sqft    |  |
| Year Built:     | 1998          |  |
|                 |               |  |