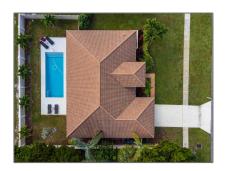

Single family
2,984 Sqft - 12898 Buckland Street, Wellington, Florida 33414

### Features

| √ Heating System: | Central, Electric              |
|-------------------|--------------------------------|
| √ Cooling System: | Electric                       |
| √ View:           | Pool, Garden                   |
| √ Parking:        | Garage - attached,<br>Driveway |