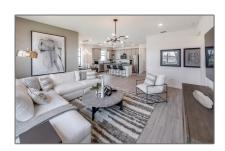

# Single family

1,850 Sqft - 10507 Red Maple Way Lot 241, Port Saint Lucie, Florida 34987

#### Basic Details

| Property Type:  | Α             |  |
|-----------------|---------------|--|
| Listing Type:   | Single family |  |
| Listing ID:     | RX-10855053   |  |
| Price:          | \$437,405     |  |
| Bedrooms:       | 4             |  |
| Bathrooms:      | 2             |  |
| Square Footage: | 1,850 Sqft    |  |
| Year Built:     | 2022          |  |