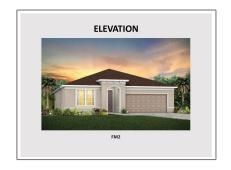

# Single family

1,850 Sqft - 10507 Red Maple Way Lot 241, Port Saint Lucie, Florida 34987

#### Basic Details

| Property Type:  | Α             |  |
|-----------------|---------------|--|
| Listing Type:   | Single family |  |
| Listing ID:     | RX-10855053   |  |
| Price:          | \$437,405     |  |
| Bedrooms:       | 4             |  |
| Bathrooms:      | 2             |  |
| Square Footage: | 1,850 Sqft    |  |
| Year Built:     | 2022          |  |