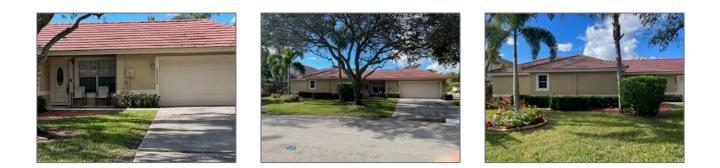

Single family 1,811 Sqft - 12230 Dartmoor Drive, Wellington, Florida 33414





#### Basic **Details**

| Property Type:  | Α             |  |
|-----------------|---------------|--|
| Listing Type:   | Single family |  |
| Listing ID:     | RX-10855136   |  |
| Price:          | \$450,000     |  |
| Bedrooms:       | 3             |  |
| Bathrooms:      | 2             |  |
| Square Footage: | 1,811 Sqft    |  |
| Year Built:     | 1999          |  |
|                 |               |  |

### Features

| $\checkmark$ Heating System: | Central, Electric                 |
|------------------------------|-----------------------------------|
| √ Cooling System:            | Central, Ceiling fan,<br>Electric |
| Furnished:                   | Unfurnished                       |

## Address Map

| Country:       | US              |  |
|----------------|-----------------|