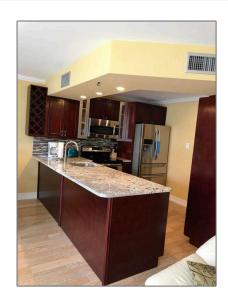

# Condominium

935 Sqft - 1605 Us Highway 1 101v5, Jupiter, Florida 33477

### Basic Details

| Property Type:  | F           |  |
|-----------------|-------------|--|
| Listing Type:   | Condominium |  |
| Listing ID:     | RX-10855081 |  |
| Price:          | \$1,600     |  |
| Bedrooms:       | 1           |  |
| Bathrooms:      | 1.1         |  |
| Half Bathrooms: | 1           |  |
| Square Footage: | 935 Sqft    |  |
| Year Built:     | 1978        |  |