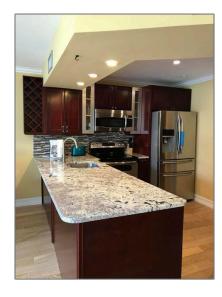

# Condominium

935 Sqft - 1605 Us Highway 1 101v5, Jupiter, Florida 33477

### Basic Details

| Property Type:  | F           |  |
|-----------------|-------------|--|
| Listing Type:   | Condominium |  |
| Listing ID:     | RX-10855081 |  |
| Price:          | \$1,600     |  |
| Bedrooms:       | 1           |  |
| Bathrooms:      | 1.1         |  |
| Half Bathrooms: | 1           |  |
| Square Footage: | 935 Sqft    |  |
| Year Built:     | 1978        |  |